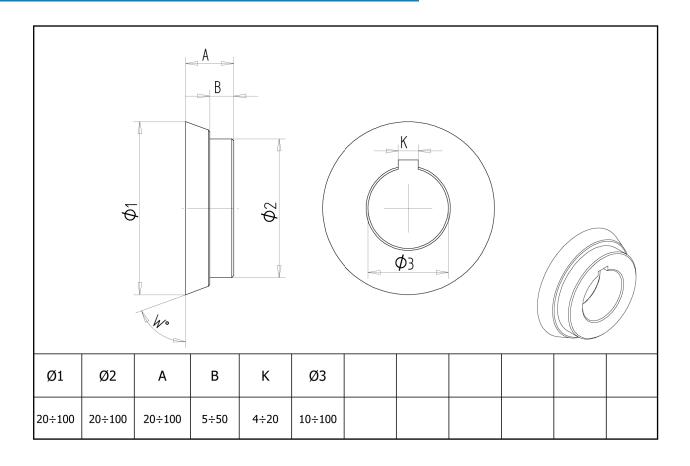

### **ROLLER CUTTERS - OBLIQUE**

There is a possibility of knives with different shapes and dimensions than those.