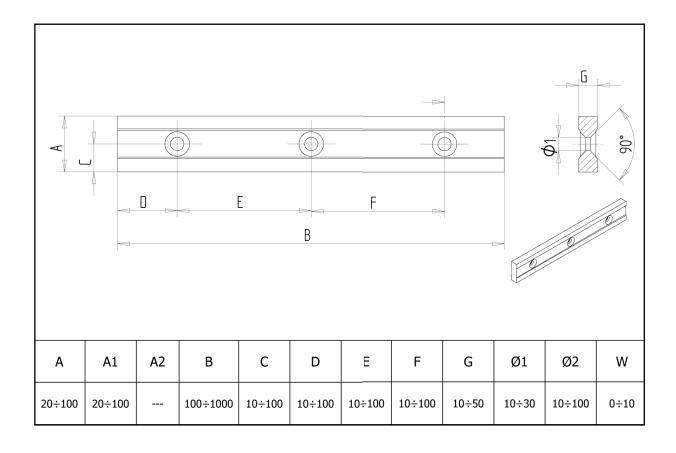

#### **BLADES FOR SQUARING SHEARS - SIMPLE**

There is a possibility of knives with different shapes and dimensions than those.