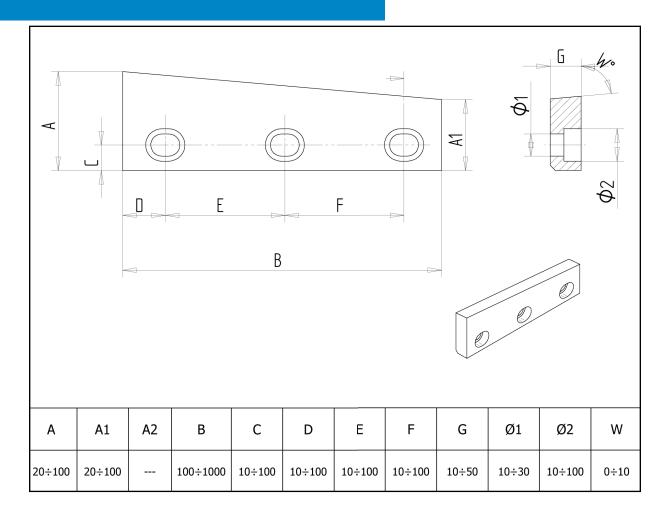

### **ROLLER CUTTERS - OBLIQUE**

There is a possibility of knives with different shapes and dimensions than those.