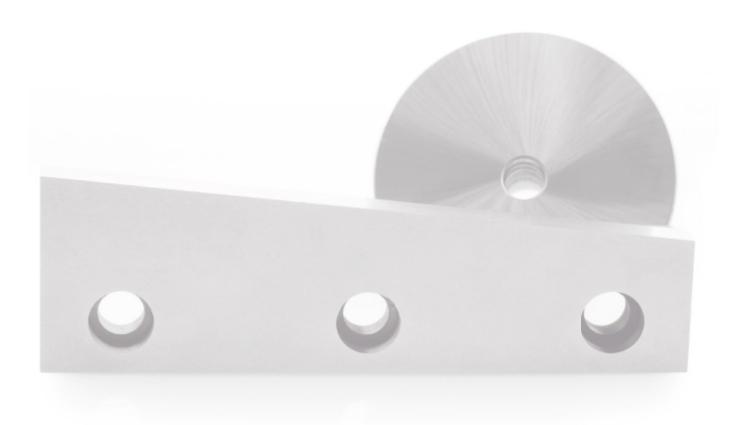

#### **BLADES FOR SQUARING SHEARS - SIMPLE**

There is a possibility of knives with different shapes and dimensions than those.