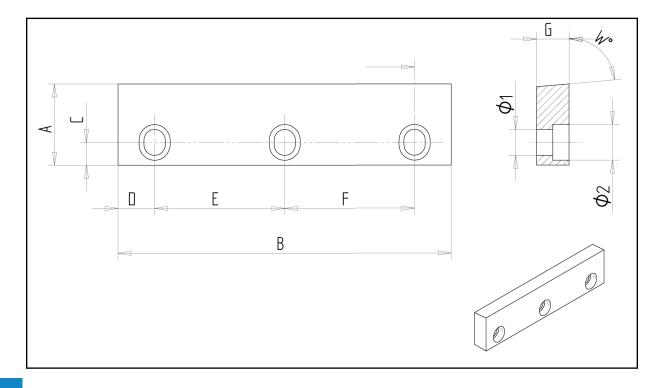

#### **BLADES FOR SQUARING SHEARS - SIMPLE**

There is a possibility of knives with different shapes and dimensions than those.