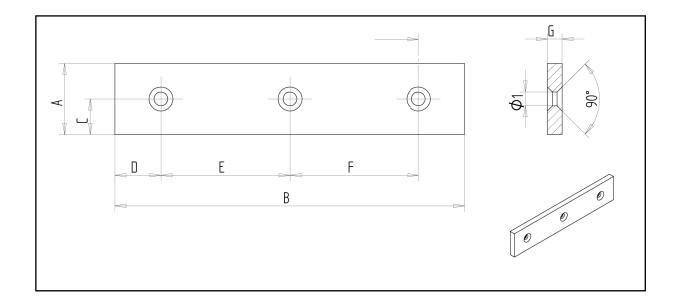

#### BLADES FOR SQUARING SHEARS - BEVELED

There is a possibility of knives with different shapes and dimensions than those.